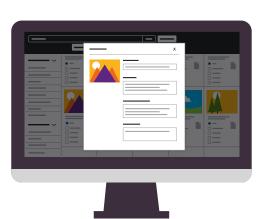

- Upload & host all assets into your DAM (photos, videos, audio, documents, logos)
- From the upload form in your CMS, click on the "DAM" button

Browse and filter all files within your Digital Asset Management library.