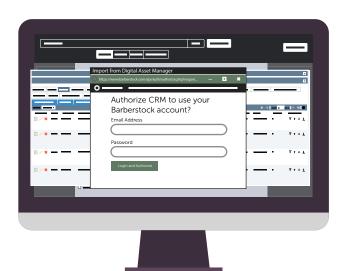

- Import images from your DAM via the web tab in your CRM on the desired business account record you wish to assign it to.
- Provide your Simpleview DAM credentials in the Barberstock authorization pop-up. Then use the 'Login and Authorize' button to link your accounts.