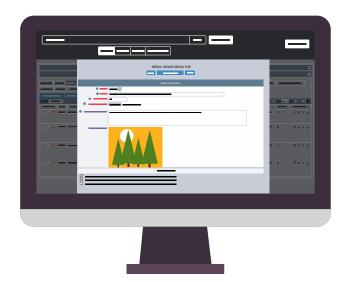

- Import assets directly into your CRM. Then you can browse and filter files within your digital asset library and select the files you'd like to associate with the account record.
- Now that your desired images are imported into CRM, you can associate them to an account's listing.